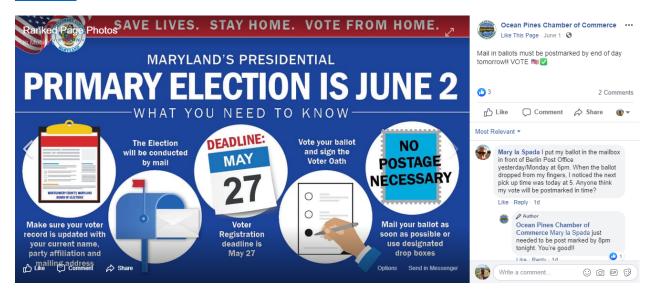

While there were communications challenges during the campaign, most notably with ballots arriving later than expected and the need to add drop box and voting locations in Baltimore City, the campaign was successful in helping to educate Maryland voters about the election, how to vote-by-mail, where to vote in person or drop their ballots, and how to obtain a ballot if their ballot did not arrive by mail. The campaign included messaging to make sure voters understood that their ballot was valid even though it contained the original April 28 primary date and the need for voters to sign the oath on the back of the envelope.

#### **OVERALL STRATEGY**

- ★ To promote awareness of Maryland's primary election on June 2, traditional and digital media campaigns targeted residents across the state to inform them of mail-in and in-person voting options. The campaigns ran from 5/15/20 to 6/2/20 with the exception of Google Search which started on 5/8/20. Traditional media started 5/18/20.
- ★ The campaigns targeted all eligible Maryland households geographically by splitting the state into regions which were given budgets relative to their total populations.
- ★ The campaigns promoted awareness of the mail-in vote, steps necessary to mail the ballot securely, and in-person voting options.