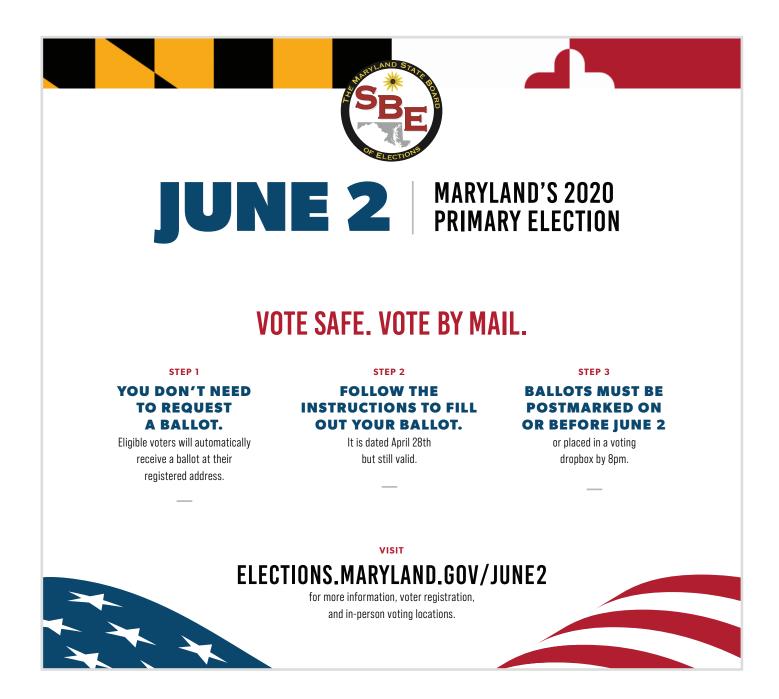

#### **VOTE SEGURO. VOTE POR CORREO.**

PASO 1

#### NO NECESITA SOLICITAR UNA PAPELETA.

Los electores elegibles recibirán automáticamente una papeleta en su dirección registrada.

PASO 2

#### SIGA LAS INSTRUCCIONES PARA COMPLETAR SU PAPELETA.

Tiene fecha de 28 de abril pero es aún válida.

PASO 3

#### LAS PAPELETAS DEBEN SER MATASELLADAS ANTES DE O EL 2 DE JUNIO

o depositadas en un buzón de votación antes de las 8pm.

VISIT

#### **ELECTIONS.MARYLAND.GOV/JUNE2**

para más información, registro de electores, y centros de votación en persona.